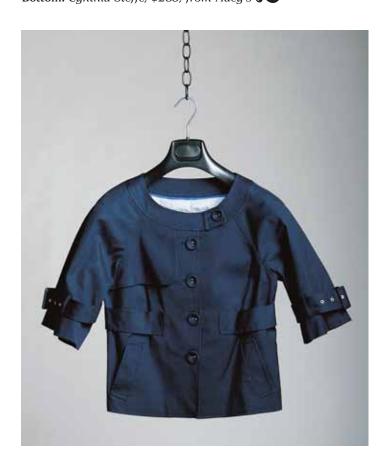

## Out of the Box

Slip a boxy jacket over a slim silhouette for a balanced look.

Top: Burberry, \$1,175, from Burberry
Bottom: Cynthia Steffe, \$285, from Macy's