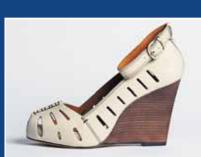

## Highs

Hit the streets in towering platforms. From left to right:

Lanvin, \$995, from Tender Kenzie, \$98, from Sundance Shoes Zinc, \$89, from Sundance Shoes Kenneth Cole Reaction, \$89, from Sole Sisters Frye, \$150, from Sole Sisters