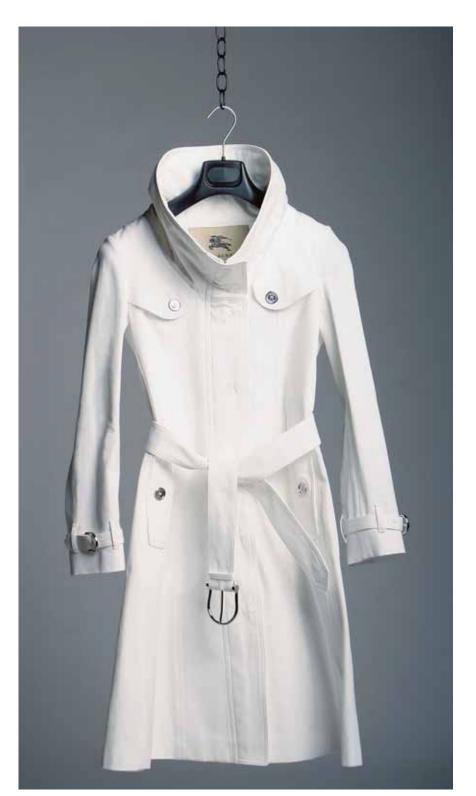

# The Great Cover-up

The trench coat gets an update with embellishments, detailed stitching and a feminine fit.

Top left: Lia Kes, \$550, from 110 Couture, Birmingham Above: Burberry, \$1,430, from Burberry, Troy Bottom left: Burberry, \$945, from Burberry