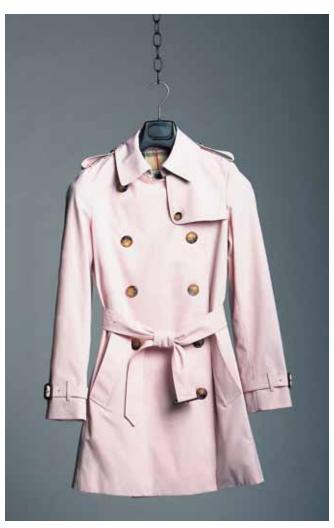

# The Great Cover-up

The trench coat gets an update with embellishments, detailed stitching and a feminine fit.

Top left: Lia Kes, \$550, from 110 Couture, Birmingham Above: Burberry, \$1,430, from Burberry, Troy Bottom left: Burberry, \$945, from Burberry