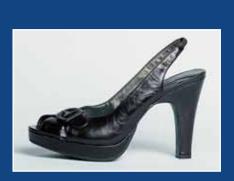

## Highs

Hit the streets in towering platforms. From left to right:

Lanvin, \$995, from Tender Kenzie, \$98, from Sundance Shoes Zinc, \$89, from Sundance Shoes Kenneth Cole Reaction, \$89, from Sole Sisters Frye, \$150, from Sole Sisters