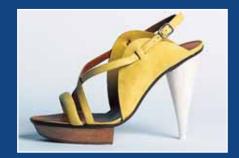

## Highs

Hit the streets in towering platforms. From left to right:

Lanvin, \$995, from Tender Kenzie, \$98, from Sundance Shoes Zinc, \$89, from Sundance Shoes Kenneth Cole Reaction, \$89, from Sole Sisters Frye, \$150, from Sole Sisters