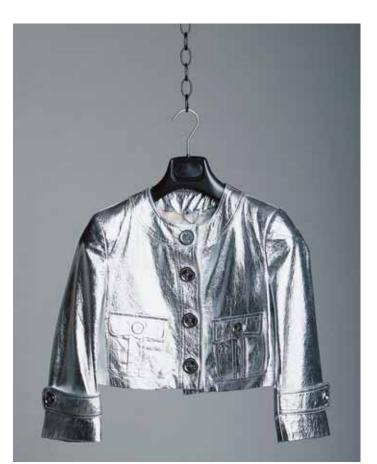

## Out of the Box

Slip a boxy jacket over a slim silhouette for a balanced look.

Top: Burberry, \$1,175, from Burberry
Bottom: Cynthia Steffe, \$285, from Macy's