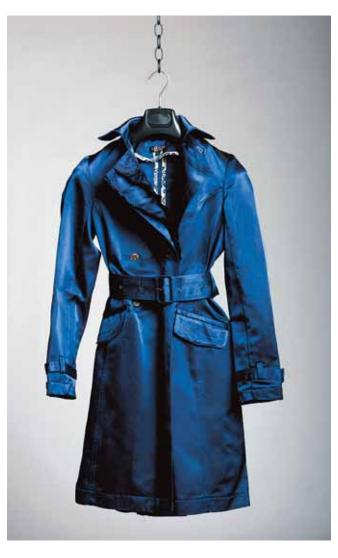

# The Great Cover-up

The trench coat gets an update with embellishments, detailed stitching and a feminine fit.

Top left: Lia Kes, \$550, from 110 Couture, Birmingham Above: Burberry, \$1,430, from Burberry, Troy Bottom left: Burberry, \$945, from Burberry