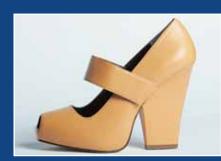

## Highs

Hit the streets in towering platforms. From left to right:

Lanvin, \$995, from Tender Kenzie, \$98, from Sundance Shoes Zinc, \$89, from Sundance Shoes Kenneth Cole Reaction, \$89, from Sole Sisters Frye, \$150, from Sole Sisters